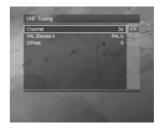

# 4. UHF Tuning

You can set the UHF Tuning service.

- Select Channel, PAL Standard or Offset using the ▲/▼ button.
- 2. Press the **◄/**▶ button to set each item.

### Channel

You can select UHF Services for the TV.

The Service range and Frequency change according to PAL Standard.

CH21~CH69 PAL I/G for Europe
CH28~CH69 PAL B for Europe/Australia

CH13~CH62 PAL D for China CH21~CH69 PAL K for Russia

#### PAL Standard

Select a PAL Standard according to the above range of channels. Select one option among **PAL I, PAL B, PAL G, PAL D, PAL K**.

#### Offset

You can adjust fine tuning setting. Select a range between -4~+4.